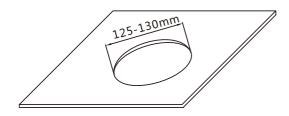

#### Method 2 (Clamps installation, suitable for AUX166B)

① Cut a 125-130mm installation hole on the ceiling (as shown below).

③ Turn up the clamps of the speaker and insert them into the installation hole on ceiling and then release them as shown below. Put on your gloves for safe is recommended.