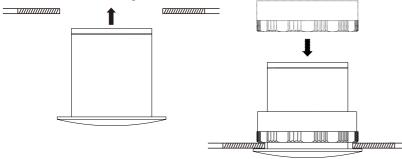

### Method 1 (Screw coil installation, suitable for AUX166A)

① Cut a 105-110mm installation hole on the ceiling (as shown below).

② Remove the screw coil, put the speaker into the ceiling, and tighten the screw coil and the speaker.