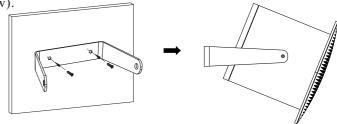

## Method 3 (Hanger installation, suitable for AUX166C)

① Install the hanger on the wall in an appropriate position, fix the speaker on the hanger with two screws, and adjust it to an appropriate angle (as shown below).