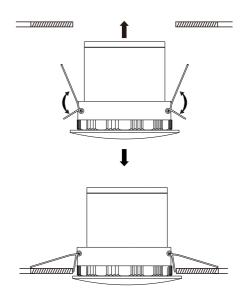

#### Method 2 (Clamps installation, suitable for AUX166B)

① Cut a 125-130mm installation hole on the ceiling (as shown below).

③ Turn up the clamps of the speaker and insert them into the installation hole on ceiling and then release them as shown below. Put on your gloves for safe is recommended.