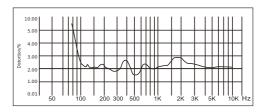

venues, parks, parking lots, railway stations, airports, villas, shopping malls and other places, is the ideal choice for public broadcasting.

In order to facilitate your installation, commissioning and use of this product, please read this manual before installation.

#### **Product Overview**

#### **Product Characteristics**

- Suitable for public address and background music.
- Sound clear and sonorous.
- Made of high quality paper cone with moisture proof treatment, sound performance and high sensitivity.
- Simple and beautiful appearance with circular hole diffusion cover, integrating itself into different indoors.
- High quality engineering plastic, long-term durability and reliability.
- Various installation methods for convenience.

#### Distortion

(THD<5% 1W, 1m, 100Hz-10kHz)



#### **Specification**

| Item                | Specification |
|---------------------|---------------|
| Unit Drive          | 3"×1          |
| Rated Power (RMS)   | 10W           |
| Impedance           | 8Ω            |
| Sensitivity (1m,1W) | 85dB±2dB      |
| MAX. SPL (1m)       | 95dB±2dB      |
| Freq. Resp.         | 130Hz~20kHz   |
| Dimension (H×W×D)   | ø136×115mm    |
| Weight              | 0.8kg         |

## **Packing List**

| Item            | Qty |
|-----------------|-----|
| Ceiling Speaker | . 1 |
| User Manual     | 1   |

#### Connection

① Select the right connection based on the colors of terminals.



## Technical Parameters

Freq. Resp. (dB SPL, 1W, 1m)



#### **Product Information**

Speaker with accessories



Unit: mm

#### **Installation and Connection**