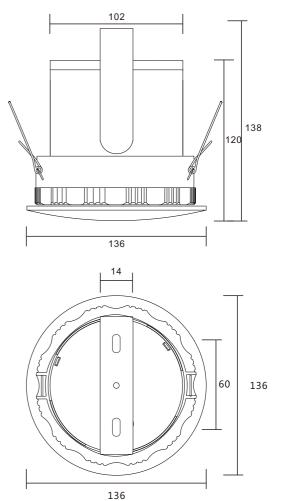

.

#### Distortion

(THD<5% 1W, 1m, 100Hz-10kHz)



#### **Specification**

| Item                | Specification |
|---------------------|---------------|
| Unit Drive          | 3"×1          |
| Rated Power (RMS)   | 10W           |
| Impedance           | 8Ω            |
| Sensitivity (1m,1W) | 85dB±2dB      |
| MAX. SPL (1m)       | 95dB±2dB      |
| Freq. Resp.         | 130Hz~20kHz   |
| Dimension (H×W×D)   | ø136×115mm    |
| Weight              | 0.8kg         |

## **Packing List**

| Item            | Qty |
|-----------------|-----|
| Ceiling Speaker | . 1 |
| User Manual     | 1   |

#### Connection

① Select the right connection based on the colors of terminals.



## Technical Parameters

Freq. Resp. (dB SPL, 1W, 1m)



#### **Product Information**

Speaker with accessories



Unit: mm

#### **Installation and Connection**

The manual provides three installation methods. Please choose the following based on the product model.

### Method 1 (Screw coil installation, suitable for AUX166A)

① Cut a 105-110mm installation hole on the ceiling (as shown below).



② Remove the screw coil, put the speaker into the ceiling, and tighten the screw coil and the speaker.



#### Method 2 (Clamps installation, suitable for AUX166B)

① Cut a 125-130mm installation hole on the ceiling (as shown below).



③ Turn up the clamps of the speaker and insert them into the installation hole on ceiling and then release them as shown below. Put on your gloves for safe is recommended.



## Method 3 (Hanger installation, suitable for AUX166C)

① Install the hanger on the wall in an app