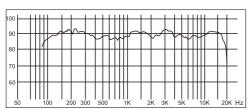

#### Distortion

(THD<5% 1W, 1m, 100Hz-10kHz)

## Technical Parameters

Freq. Resp. (dB SPL, 1W, 1m)