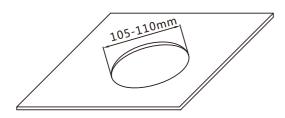

### Method 1 (Screw coil installation, suitable for AUX166A)

① Cut a 105-110mm installation hole on the ceiling (as shown below).

② Remove the screw coil, put the speaker into the ceiling, and tighten the screw coil and the speaker.