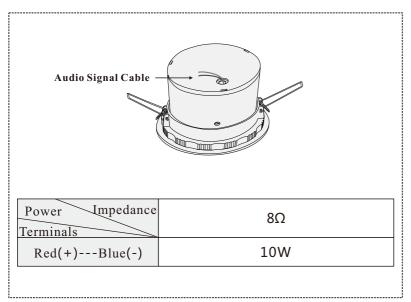

#### Connection

① Select the right connection based on the colors of terminals.

#### **Specification**

| Item                | Specification |
|---------------------|---------------|
| Unit Drive          | 3"×1          |
| Rated Power (RMS)   | 10W           |
| Impedance           | 8Ω            |
| Sensitivity (1m,1W) | 85dB±2dB      |
| MAX. SPL (1m)       | 95dB±2dB      |
| Freq. Resp.         | 130Hz~20kHz   |
| Dimension (H×W×D)   | ø136×115mm    |
| Weight              | 0.8kg         |